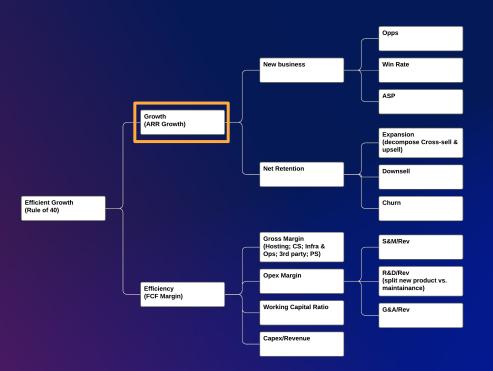

### Rule of 40 has a faster than linear correlation with valuation

Public SaaS Market Cap to NTM Revenue Multiple vs. Rule of 40 Source: Insight Partners March 2022

#### Overall, S&M/Rev has remained controlled

(not shown: Per BenchSights, S&M/NNARR has grown dramatically

Sales & Mktg. Expense as a % of Revenue Source: Insight Partners & S&P CapIQ, Sept 2023

2023

Full decomposition of the Rule of 40 available here: (ungated)