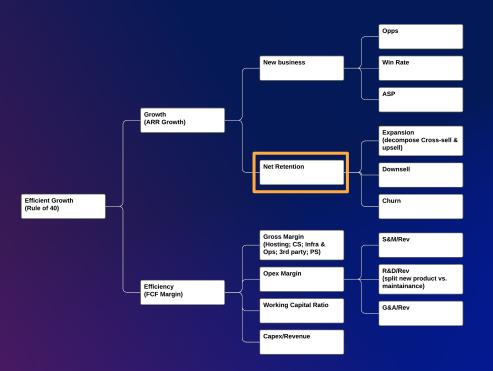

### Rule of 40 has a faster than linear correlation with valuation

Public SaaS Market Cap to NTM Revenue Multiple vs. Rule of 40 Source: Insight Partners March 2022

#### Overall, S&M/Rev has remained controlled

(not shown: Per BenchSights, S&M/NNARR has grown dramatically

Sales & Mktg. Expense as a % of Revenue Source: Insight Partners & S&P CapIQ, Sept 2023

2023

Full decomposition of the Rule of 40 available here: (ungated)