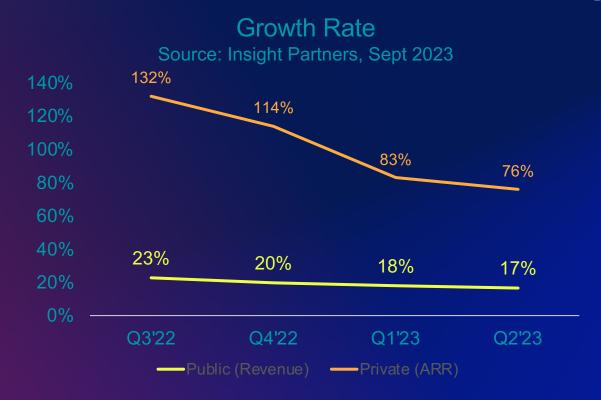

# Saas METRICS PALOOZA







### The Impact & Value of GTM Metrics



Jeremey Donovan EVP, Sales & CS Insight Partners







### Rule of 40 has a faster than linear correlation with valuation

Public SaaS Market Cap to NTM Revenue Multiple vs. Rule of 40 Source: Insight Partners March 2022

















#### Growth continued to soften through Q2

















#### **Current customers are not inexhaustible**



Source: Insight Partners, Sept 2023

















#### Contrary to anecdotes, win rates are stable



Source: Insight Partners, Sept 2023





2023













## SaaS companies acted quicky to address profitability drop

















#### Overall, S&M/Rev has remained controlled

(not shown: Per BenchSights, S&M/NNARR has grown dramatically

Sales & Mktg. Expense as a % of Revenue Source: Insight Partners & S&P CapIQ, Sept 2023





2023







Full decomposition of the Rule of 40 available here: (ungated)

https://revenueplaybook.com/documentation/optimiz e/kpis/







#### Contact



**Jeremey Donovan** 

linkedin.com/in/jeremeydonovan/