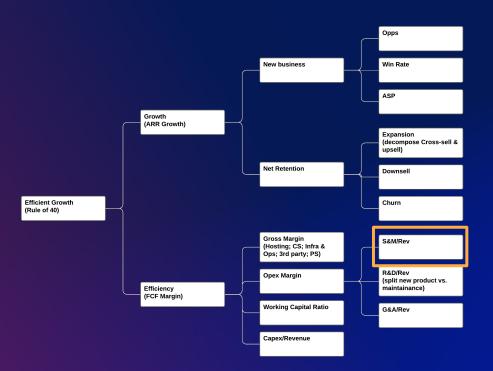

#### Overall, S&M/Rev has remained controlled

(not shown: Per BenchSights, S&M/NNARR has grown dramatically

Sales & Mktg. Expense as a % of Revenue Source: Insight Partners & S&P CapIQ, Sept 2023

2023

Full decomposition of the Rule of 40 available here: (ungated)