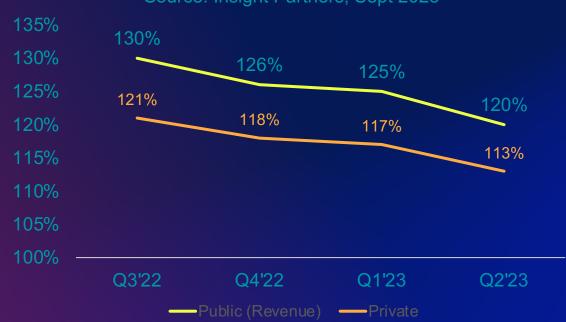

# Saas METRICS PALOOZA







### The Impact & Value of GTM Metrics



Jeremey Donovan EVP, Sales & CS Insight Partners







### Rule of 40 has a faster than linear correlation with valuation

Public SaaS Market Cap to NTM Revenue Multiple vs. Rule of 40 Source: Insight Partners March 2022

















#### Growth continued to soften through Q2

















#### **Current customers are not inexhaustible**



Source: Insight Partners, Sept 2023

















#### Contrary to anecdotes, win rates are stable



Source: Insight Partners, Sept 2023





2023













## SaaS companies acted quicky to address profitability drop

















#### Overall, S&M/Rev has remained controlled

(not shown: Per BenchSights, S&M/NNARR has grown dramatically

Sales & Mktg. Expense as a % of Revenue Source: Insight Partners & S&P CapIQ, Sept 2023





2023







Full decomposition of the Rule of 40 available here: (ungated)

https://revenueplaybook.com/documentation/optimiz e/kpis/







#### Contact



**Jeremey Donovan** 

linkedin.com/in/jeremeydonovan/