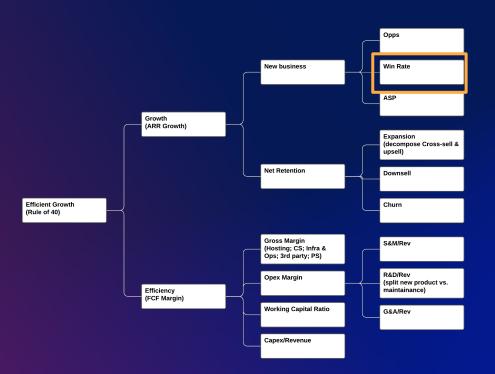

# Saas METRICS PALOOZA







### The Impact & Value of GTM Metrics



Jeremey Donovan EVP, Sales & CS Insight Partners







### Rule of 40 has a faster than linear correlation with valuation

Public SaaS Market Cap to NTM Revenue Multiple vs. Rule of 40 Source: Insight Partners March 2022

















#### Growth continued to soften through Q2

















#### **Current customers are not inexhaustible**



Source: Insight Partners, Sept 2023

















#### Contrary to anecdotes, win rates are stable



Source: Insight Partners, Sept 2023





2023













## SaaS companies acted quicky to address profitability drop

















#### Overall, S&M/Rev has remained controlled

(not shown: Per BenchSights, S&M/NNARR has grown dramatically

Sales & Mktg. Expense as a % of Revenue Source: Insight Partners & S&P CapIQ, Sept 2023





2023







Full decomposition of the Rule of 40 available here: (ungated)

https://revenueplaybook.com/documentation/optimiz e/kpis/







#### Contact



**Jeremey Donovan** 

linkedin.com/in/jeremeydonovan/