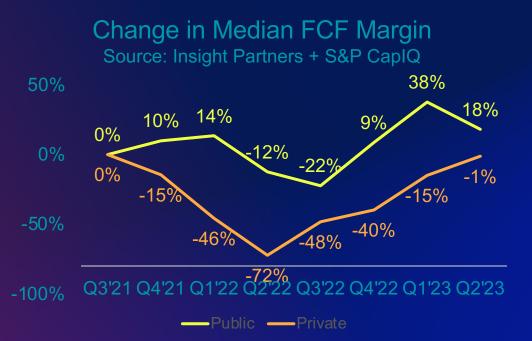

# Saas METRICS PALOOZA







### The Impact & Value of GTM Metrics



Jeremey Donovan EVP, Sales & CS Insight Partners







### Rule of 40 has a faster than linear correlation with valuation

Public SaaS Market Cap to NTM Revenue Multiple vs. Rule of 40 Source: Insight Partners March 2022

















#### Growth continued to soften through Q2

















#### **Current customers are not inexhaustible**



Source: Insight Partners, Sept 2023

















#### Contrary to anecdotes, win rates are stable



Source: Insight Partners, Sept 2023





2023













## SaaS companies acted quicky to address profitability drop

















#### Overall, S&M/Rev has remained controlled

(not shown: Per BenchSights, S&M/NNARR has grown dramatically

Sales & Mktg. Expense as a % of Revenue Source: Insight Partners & S&P CapIQ, Sept 2023





2023







Full decomposition of the Rule of 40 available here: (ungated)

https://revenueplaybook.com/documentation/optimiz e/kpis/







#### Contact



**Jeremey Donovan** 

linkedin.com/in/jeremeydonovan/